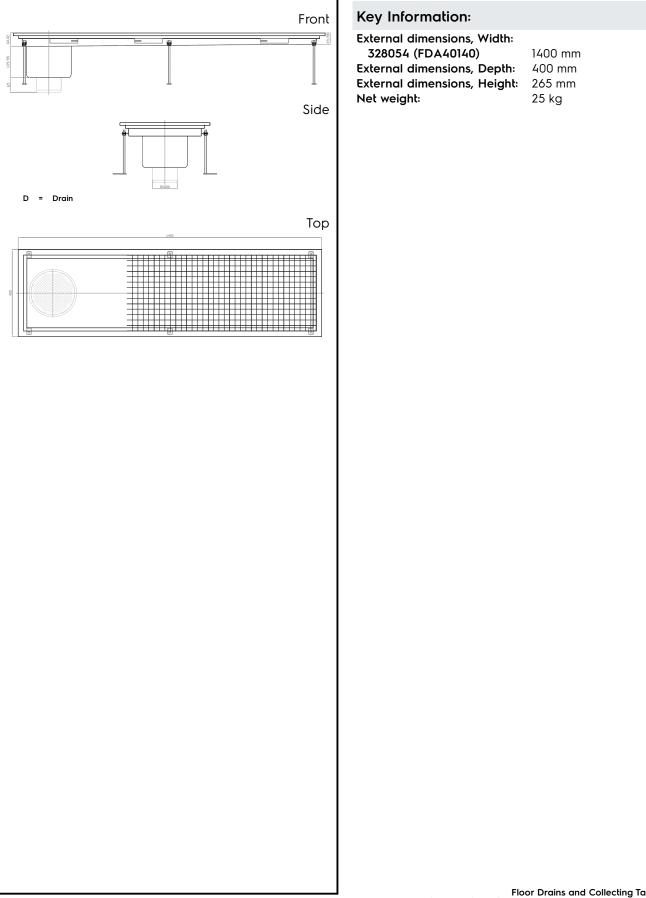

Floor Drains and Collecting Tanks Floor Drain with Stainless Steel Grate and Side Drain - Vertical outlet 400x1400 mm

| 328054 (FDA40140) | Floor Drainage Channel with<br>stainless steel grate, side<br>drain - vertical outlet,<br>400x1400 |
|-------------------|----------------------------------------------------------------------------------------------------|
| Short Form Spe    | ecification                                                                                        |
| Item No.          |                                                                                                    |
|                   | stainless steel. Collecting tank with side                                                         |

## Construction

- Anti-slip mesh 25x25 mm grating, h=25 mm, 1.5 mm in thickness.
- Constructed entirely in 304 AISI stainless steel.
- Collecting tanks available with vertical drain pipe.
- Adjustable leveling feet.

## Floor Drains and Collecting Tanks Floor Drain with Stainless Steel Grate and Side Drain - Vertical outlet 400x1400 mm

Floor Drains and Collecting Tanks Floor Drain with Stainless Steel Grate and Side Drain - Vertical outlet 400x1400 mm The company reserves the right to make modifications to the products without prior notice. All information correct at time of printing.